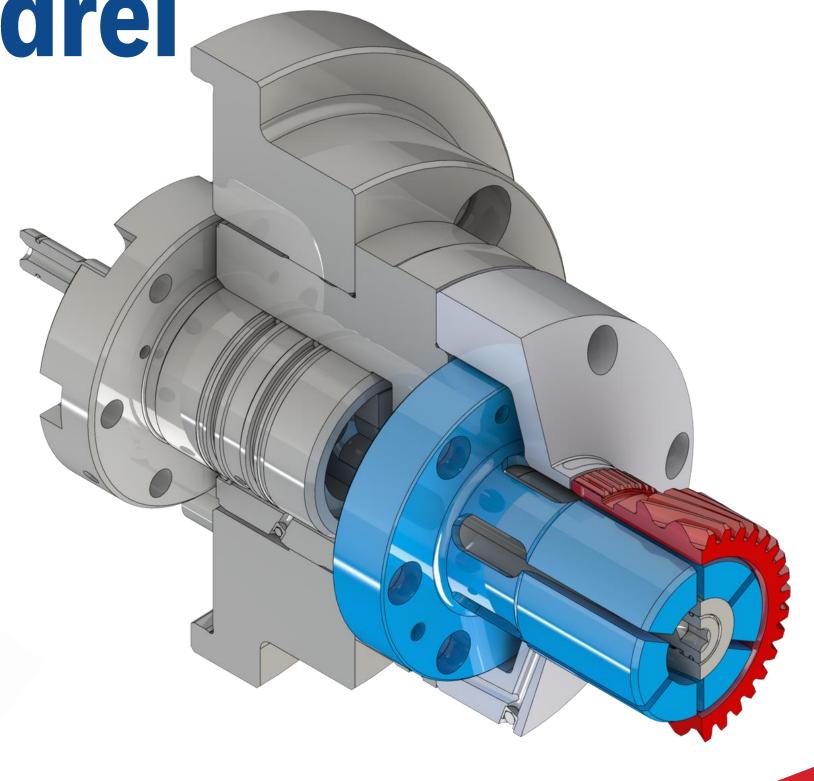

## Collets for skiving tools

**QUICK CHANGE IN UNDER** 

WITH A
REPEATABILTY
OF UNDER 0,005MM

Clamping mandrels

Clamping with segment clamping sleeve

ROUNDNESS: 0,003 MM

**WORKPIECE: PLANETARY GEAR** 

#### Clamping mandrels

Clamping with segment clamping sleeve

Clamping mandrels

Clamping with gearing collet chuck

ROUNDNESS: 0,003 MM

WERKSTÜCK: GEAR