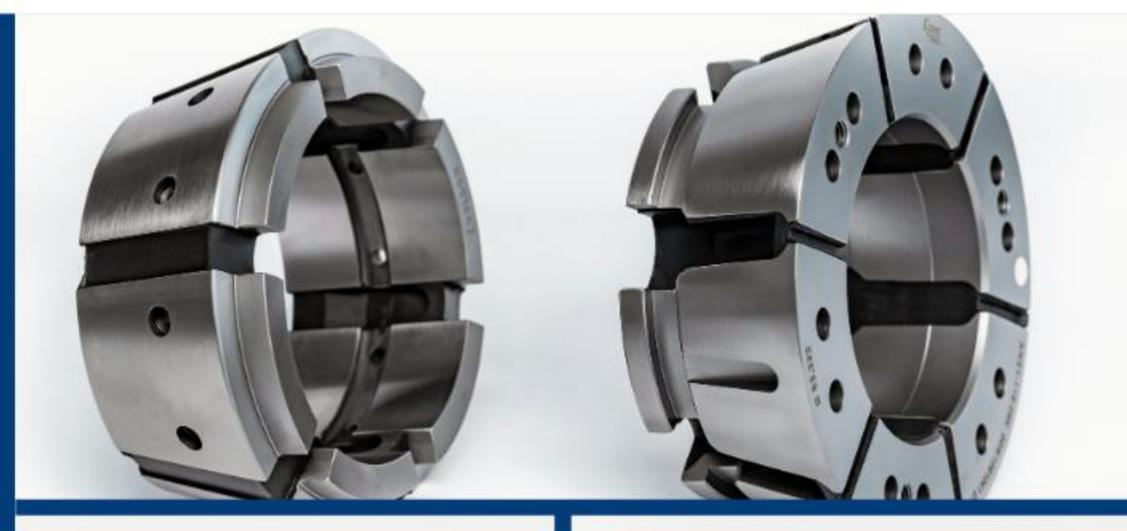

## Collets for skiving tools

## Collets for skiving tools

Advantages for your process

- Self centering of the tool
- Optimized roundness <3µm</li>
- Without the need of manual tool alignment
- Time saving quick change system
- Protection of your tools

## Collets for skiving tools

**QUICK CHANGE IN UNDER** 

WITH A
REPEATABILTY
OF UNDER 0,005MM

Clamping mandrels

Clamping with segment clamping sleeve

ROUNDNESS: 0,003 MM

**WORKPIECE: PLANETARY GEAR** 