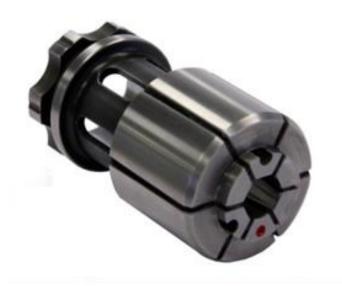

#### Collets & Mandrels

## VULCANIZED COLLETS

FAST. EFFICIENT. LONG LIFE.

- comlex geometries
- vulcanizing done hot & cold
- long life span
- single parts or series