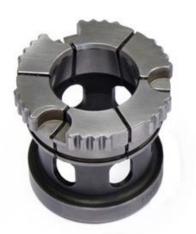

## Collets for skiving tools

## Collets for skiving tools

Advantages for your process

- Self centering of the tool
- Optimized roundness <3µm</li>
- Without the need of manual tool alignment
- Time saving quick change system
- Protection of your tools

## Collets for skiving tools

**QUICK CHANGE IN UNDER** 

WITH A
REPEATABILTY
OF UNDER 0,005MM

Clamping mandrels

Clamping with segment clamping sleeve

ROUNDNESS: 0,003 MM

**WORKPIECE: PLANETARY GEAR** 