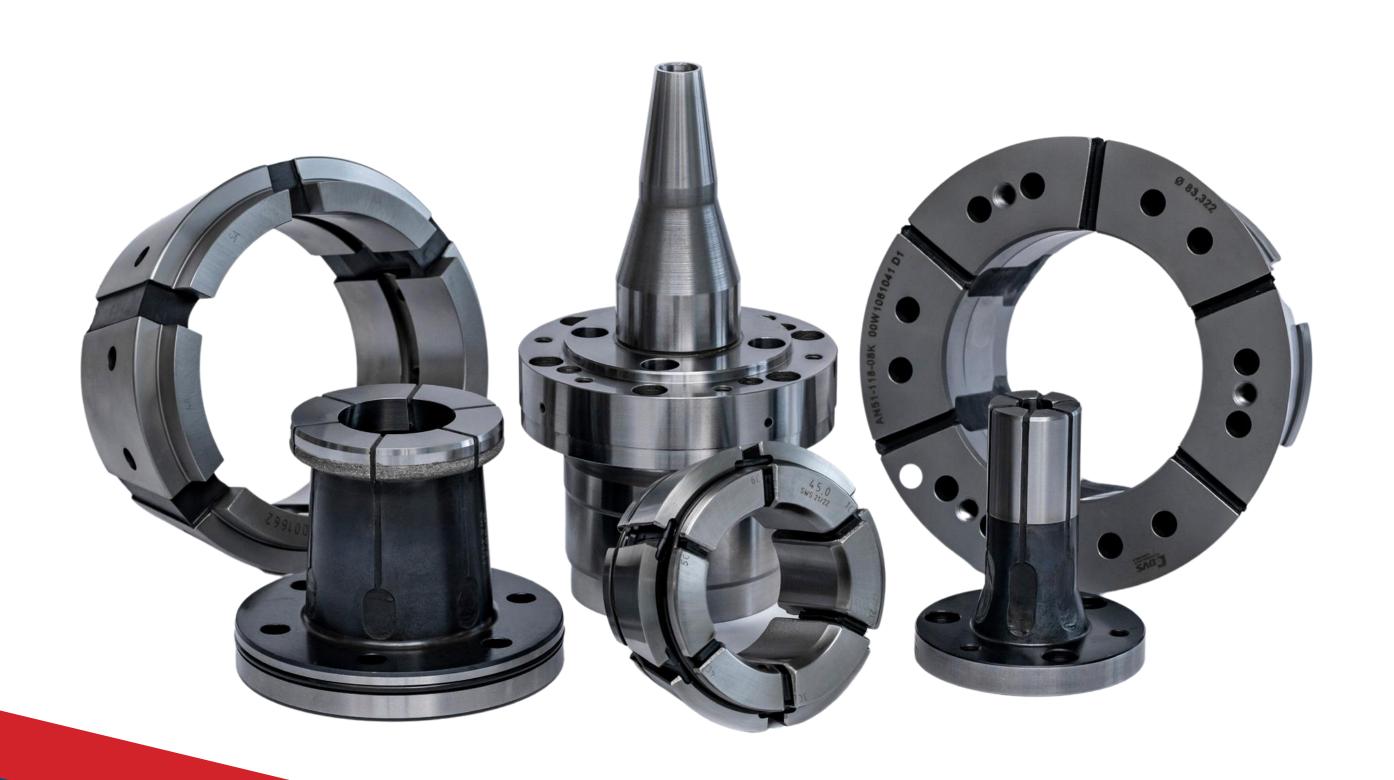

LINDER** 





#### Collet chucks

Clamping with collet chuck

ROUNDNESS: 0,003 MM

**WORK PIECES: SHAFTS** 





Clamping mandrel

According to customer drawing

ROUNDNESS: 0,003 MM

WORKPIECE: GEAR

LOADING: AUTOMATIC







#### Combi chuck

For simultaneous internal and external clamping

WORKPIECES: THIN WALLED CYLINDRICAL WORKPIECES





### Angled pin chuck

Clamping with inclined bolts

**ROUNDNESS: 0,005 MM** 

**WORKPIECES: CYLINDRICAL PARTS** 



#### Axial clamping chuck



Clamping of ring gears

- Axial clamping mandrel
- Collet (inside) just for centering
- Front side axial clamping via separate moving clamping fingers



#### Collet chuck

Clamping of ring gears

- Work piece stopper inside
- Radial clamping on gear teeth possible via collet







#### Collets & Mandrels





## VULCANIZED COLLETS

FAST. EFFICIENT. LONG LIFE.

- comlex geometries
- vulcanizing done hot & cold
- long life span
- single parts or series









#### Collets

special collets











#### Collets

Double cone collets











#### Collets

Collets with carbide insert





#### Our statisfied customers