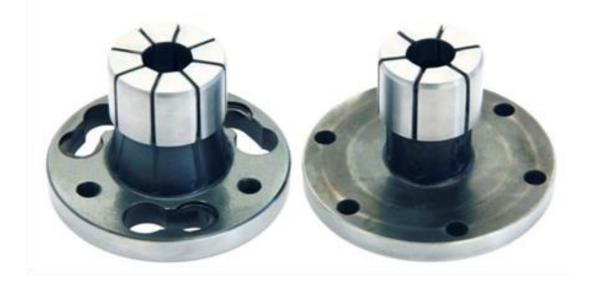

## Collets for skiving tools

**QUICK CHANGE IN UNDER** 

WITH A
REPEATABILTY
OF UNDER 0,005MM

Clamping mandrels

Clamping with segment clamping sleeve

ROUNDNESS: 0,003 MM

**WORKPIECE: PLANETARY GEAR** 

#### Clamping mandrels

Clamping with segment clamping sleeve

Clamping mandrels

Clamping with gearing collet chuck

ROUNDNESS: 0,003 MM

WERKSTÜCK: GEAR