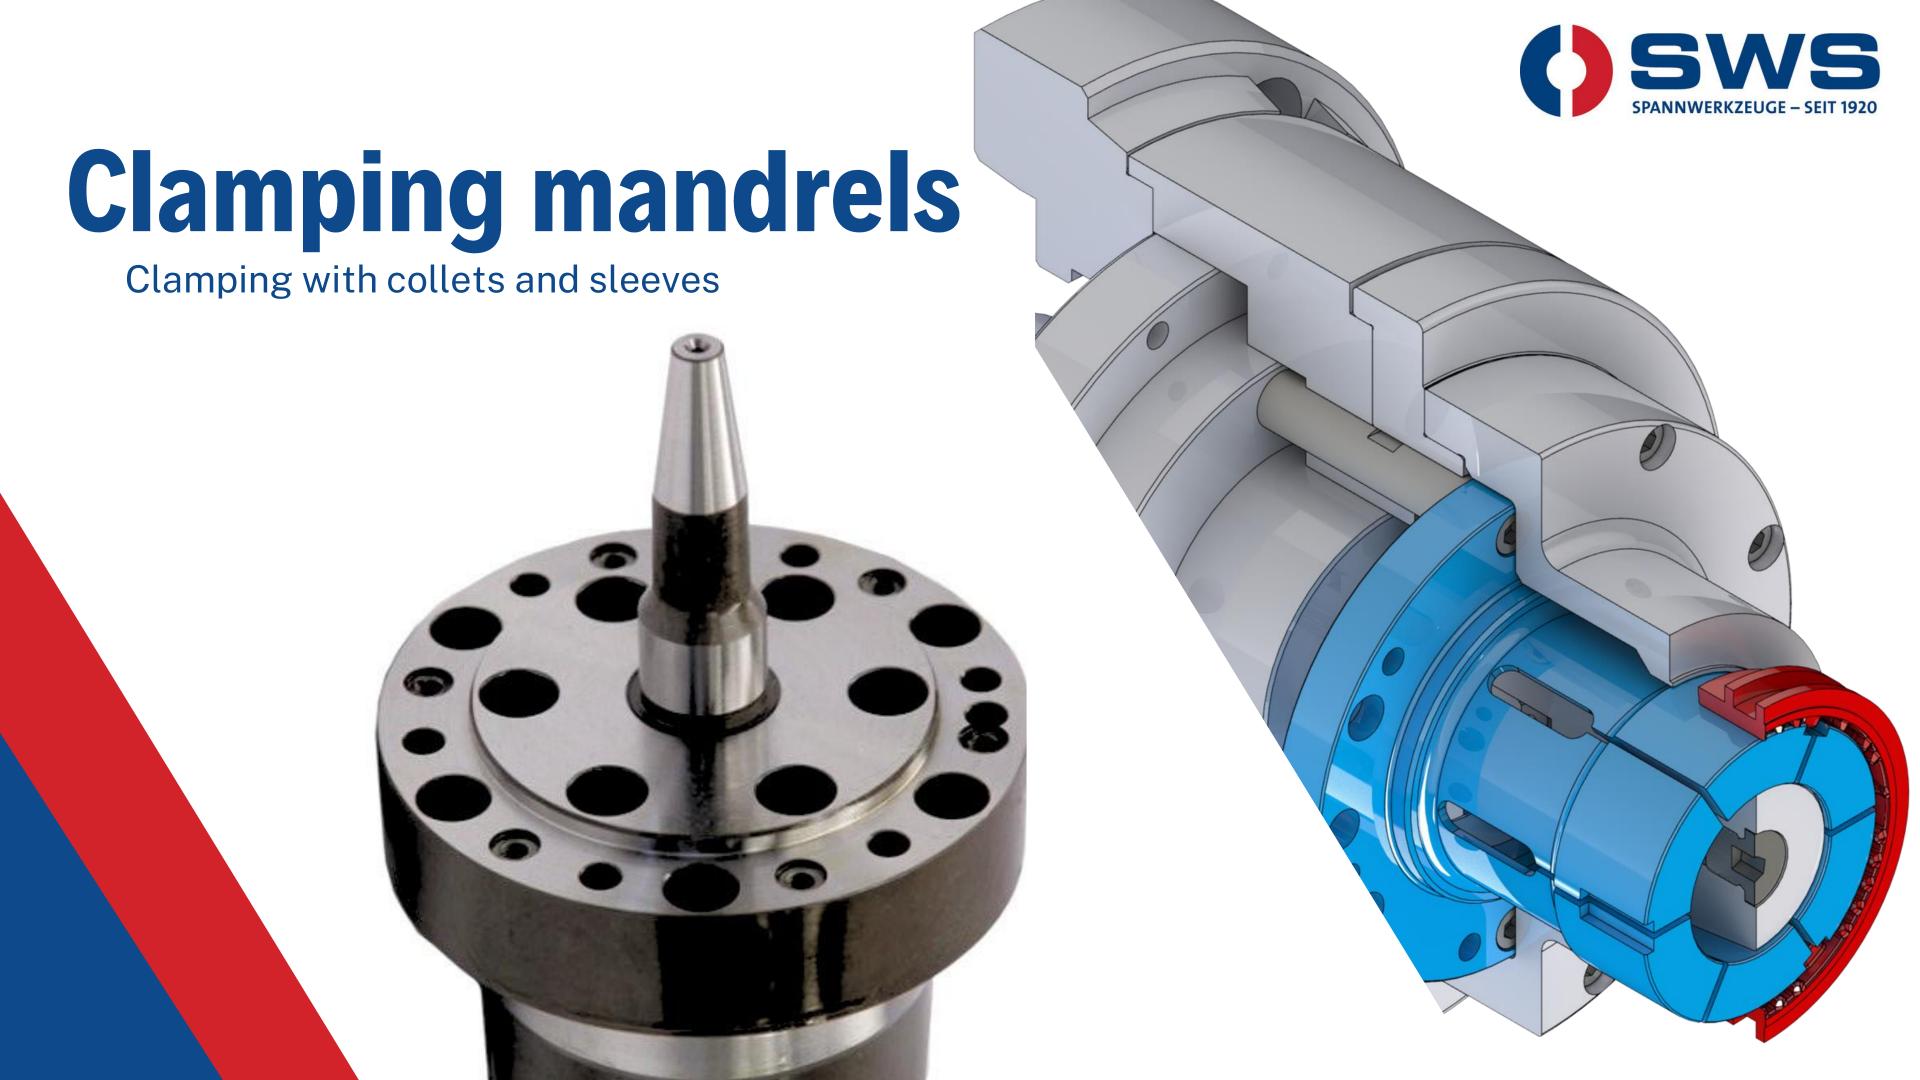

NTERING AXIAL CHUCK:**

CENTERING RADIAL: 300N CLAMPING AXIAL: 3000N

Low-deformation clamping, external





**WORKPIECE: RING GEAR** 

**CLAMPING FORCE: 3000N** 

**DEFORMATION: 0,004MM** 



Planar stop - QUICK CHANGE - System

**QUICK CHANGE IN UNDER** 









Clamping jaws - QUICK CHANGE-System





#### Developments

Clamping - QUICK CHANGE - System







**QUICK CHANGE IN UNDER** 



WITH A
REPEATABILITY
OF UNDER 0,010MM

## Collets for skiving tools





## Collets for skiving tools

Advantages for your process

- Self centering of the tool
- Optimized roundness <3µm</li>
- Without the need of manual tool alignment
- Time saving quick change system
- Protection of your tools



## Collets for skiving tools

**QUICK CHANGE IN UNDER** 



WITH A
REPEATABILTY
OF UNDER 0,005MM









Clamping mandrels

Clamping with segment clamping sleeve

ROUNDNESS: 0,003 MM

**WORKPIECE: PLANETARY GEAR** 





#### Clamping mandrels

Clamping with segment clamping sleeve





Clamping mandrels

Clamping with gearing collet chuck

ROUNDNESS: 0,003 MM

WERKSTÜCK: GEAR















## Special solutions







### Special chuck

With adjustable jaws

ROUNDNESS: 0,003 MM

**WORKPIECES: BARREL SHAPED** 

**CYLINDER** 





#### Collet chucks

Clamping with collet chuck

ROUNDNESS: 0,003 MM

**WORK PIECES: SHAFTS** 





Clamping mandrel

According to customer drawing

ROUNDNESS: 0,003 MM

WORKPIECE: GEAR

LOADING: AUTOMATIC







#### Combi chuck

For simultaneous internal and external clamping

WORKPIECES: THIN WALLED CYLINDRICAL WORKPIECES





### Angled pin chuck

Clamping with