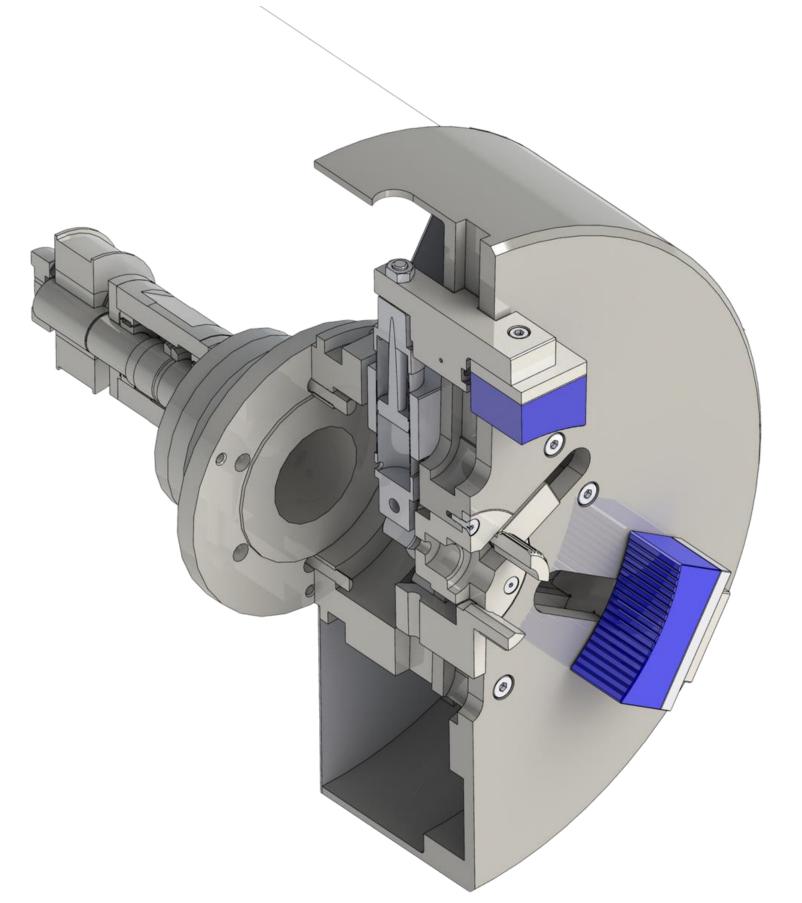

**QUICK CHANGE IN UNDER** 

Clamping jaws - QUICK CHANGE-System

#### Developments

Clamping - QUICK CHANGE - System

**QUICK CHANGE IN UNDER** 

WITH A
REPEATABILITY
OF UNDER 0,010MM