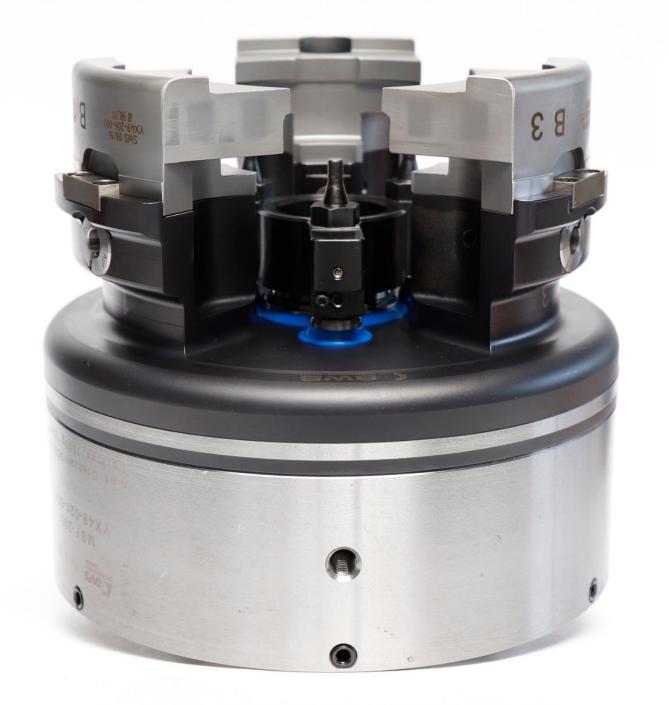

**QUICK CHANGE IN UNDER** 

Clamping jaws - QUICK CHANGE-System

#### Developments

Clamping - QUICK CHANGE - System

**QUICK CHANGE IN UNDER** 

WITH A
REPEATABILITY
OF UNDER 0,010MM