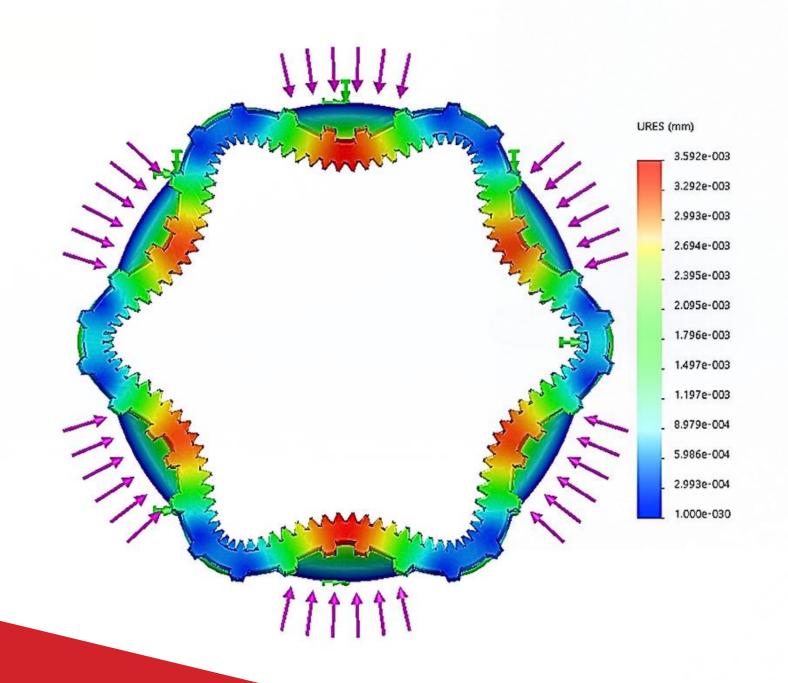

#### **CENTERING AXIAL CHUCK:**

CENTERING RADIAL: 300N CLAMPING AXIAL: 3000N

Low-deformation clamping, external

**WORKPIECE: RING GEAR** 

**CLAMPING FORCE: 3000N** 

**DEFORMATION: 0,004MM** 

Planar stop - QUICK CHANGE - System