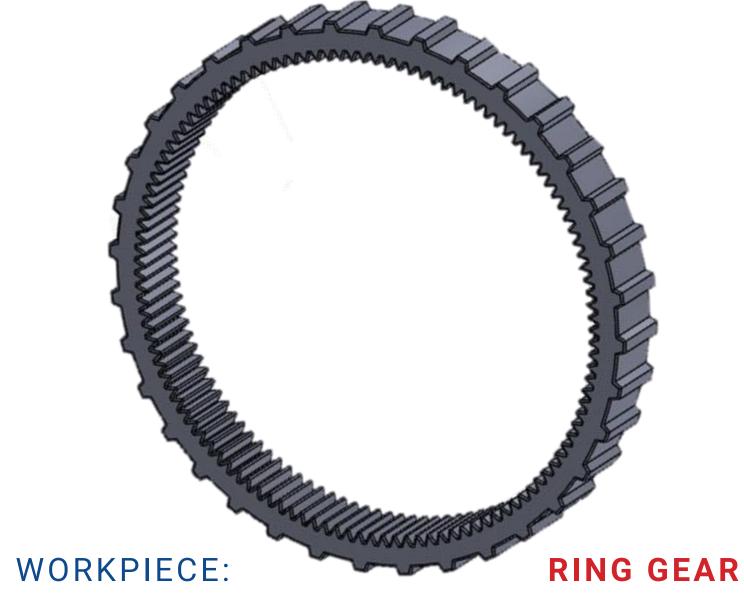

#### **CENTERING AXIAL CHUCK:**

CENTERING RADIAL: 300N CLAMPING AXIAL: 3000N

Low-deformation clamping, external

**WORKPIECE: RING GEAR** 

**CLAMPING FORCE: 3000N** 

**DEFORMATION: 0,004MM** 

Planar stop - QUICK CHANGE - System