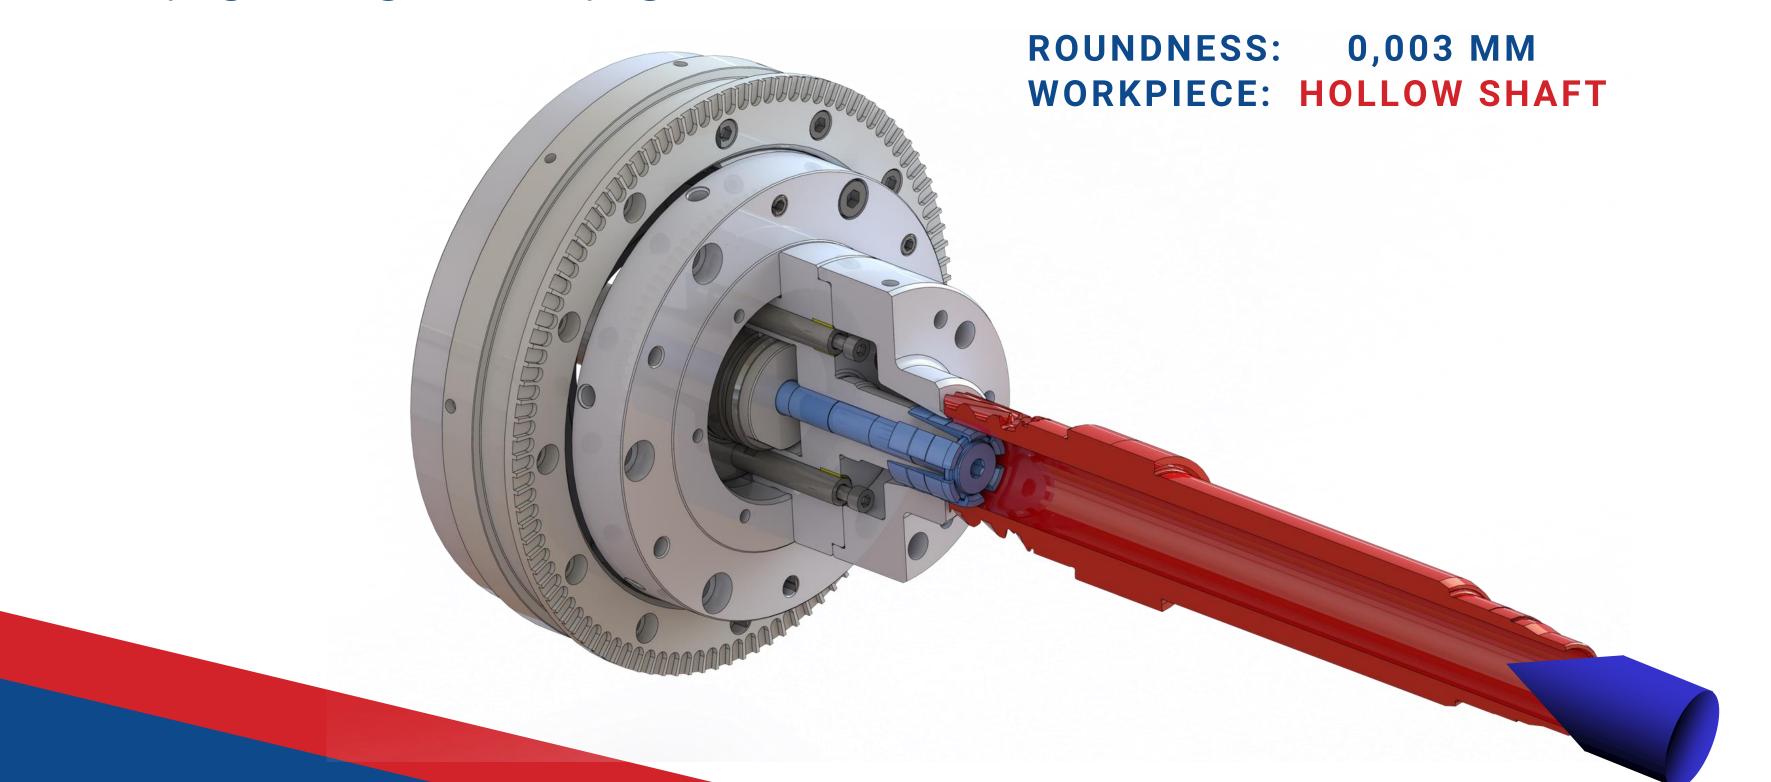

## Collets for skiving tools

**QUICK CHANGE IN UNDER** 

WITH A
REPEATABILTY
OF UNDER 0,005MM

Clamping mandrels

Clamping with segment clamping sleeve

ROUNDNESS: 0,003 MM

**WORKPIECE: PLANETARY GEAR** 