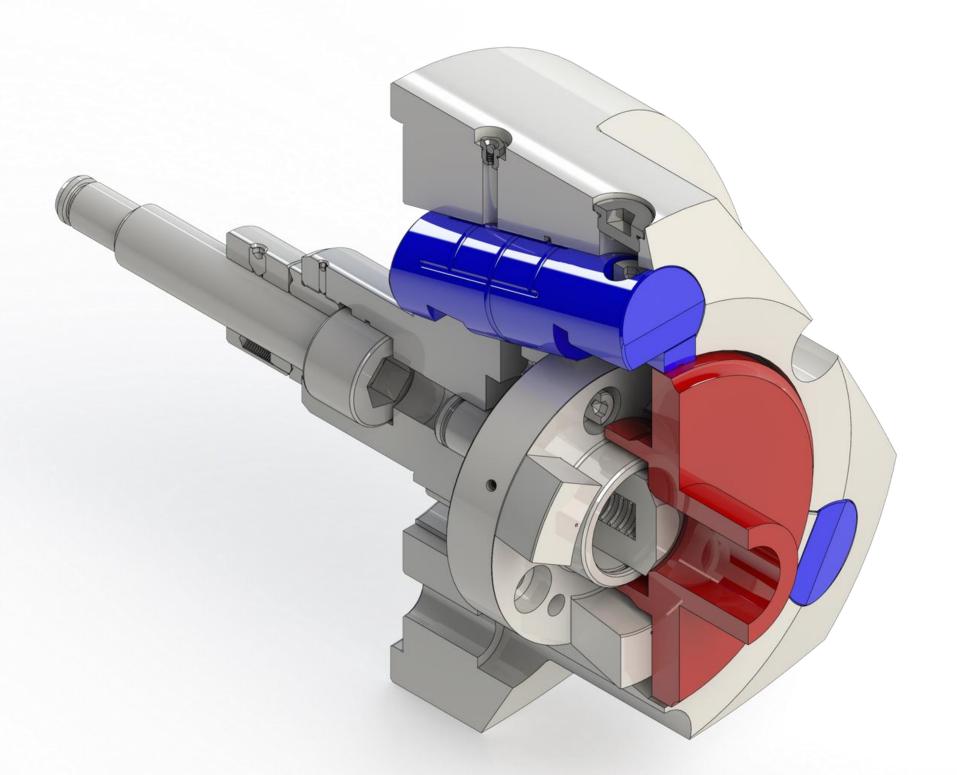

#### Axial clamping chuck

Clamping of ring gears

- Axial clamping mandrel
- Collet (inside) just for centering
- Front side axial clamping via separate moving clamping fingers