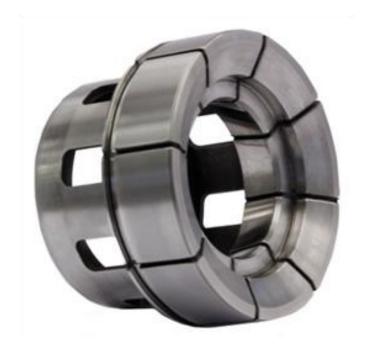

## Collets for skiving tools

## Collets for skiving tools

Advantages for your process

- Self centering of the tool
- Optimized roundness <3µm</li>
- Without the need of manual tool alignment
- Time saving quick change system
- Protection of your tools