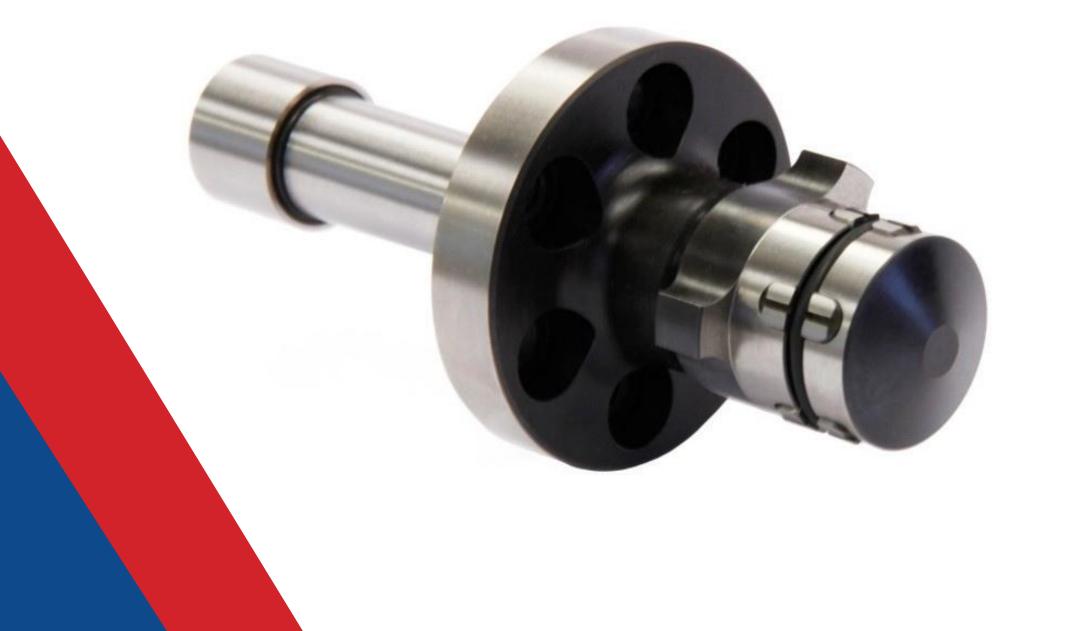

velopments

Clamping - QUICK CHANGE - System







**QUICK CHANGE IN UNDER** 



WITH A
REPEATABILITY
OF UNDER 0,010MM

## Collets for skiving tools





## Collets for skiving tools

Advantages for your process

- Self centering of the tool
- Optimized roundness <3µm</li>
- Without the need of manual tool alignment
- Time saving quick change system
- Protection of your tools



## Collets for skiving tools

**QUICK CHANGE IN UNDER** 



WITH A
REPEATABILTY
OF UNDER 0,005MM









Clamping mandrels

Clamping with segment clamping sleeve

ROUNDNESS: 0,003 MM

**WORKPIECE: PLANETARY GEAR** 





#### Clamping mandrels

Clamping with segment clamping sleeve





Clamping mandrels

Clamping with gearing collet chuck

ROUNDNESS: 0,003 MM

WERKSTÜCK: GEAR















## Special solutions







### Special chuck

With adjustable jaws

ROUNDNESS: 0,003 MM

**WORKPIECES: BARREL SHAPED** 

**CYLINDER** 





#### Collet chucks

Clamping with collet chuck

ROUNDNESS: 0,003 MM

**WORK PIECES: SHAFTS** 





Clamping mandrel

According to customer drawing

ROUNDNESS: 0,003 MM

WORKPIECE: GEAR

LOADING: AUTOMATIC







#### Combi chuck

For simultaneous internal and external clamping

WORKPIECES: THIN WALLED CYLINDRICAL WORKPIECES





### Angled pin chuck

Clamping with inclined bolts

**ROUNDNESS: 0,005 MM** 

**WORKPIECES: CYLINDRICAL PARTS** 



#### Axial clamping chuck



Clamping of ring gears

- Axial clamping mandrel
- Collet (inside) just for centering
- Front side axial clamping via separate moving clamping fingers



#### Collet chuck

Clamping of ring gears

- Work p