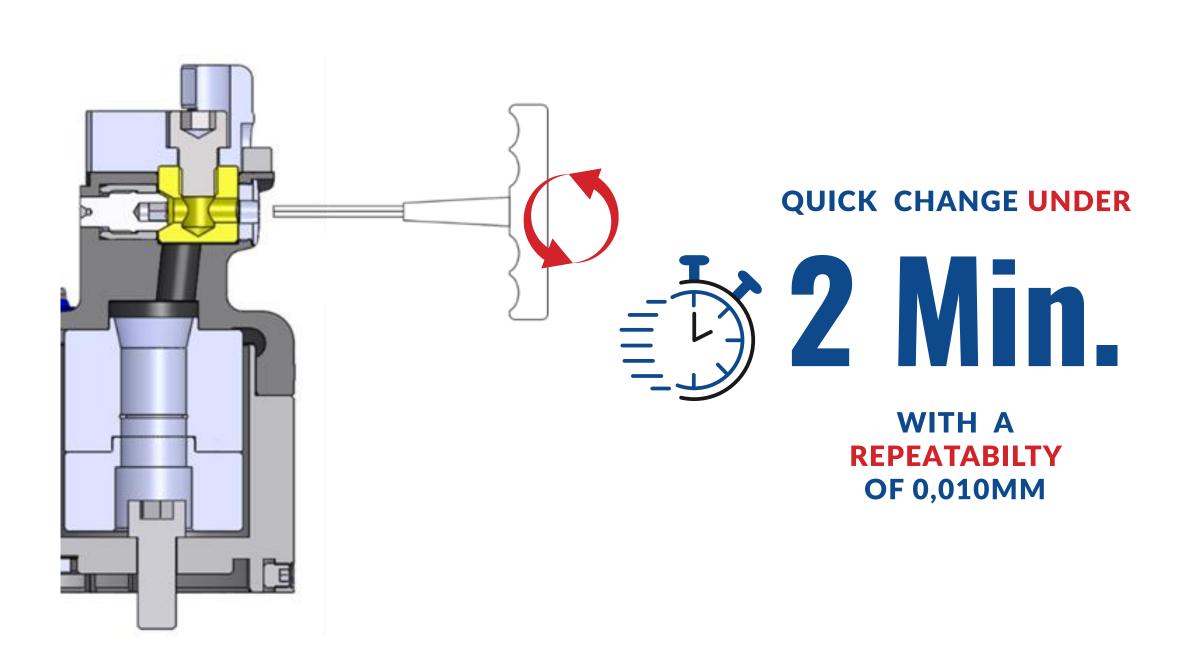

#### Developments

Clamping - QUICK CHANGE - System

**QUICK CHANGE IN UNDER** 

WITH A
REPEATABILITY
OF UNDER 0,010MM