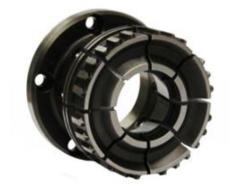

## Collets for skiving tools

## Collets for skiving tools

Advantages for your process

- Self centering of the tool
- Optimized roundness <3µm</li>
- Without the need of manual tool alignment
- Time saving quick change system
- Protection of your tools