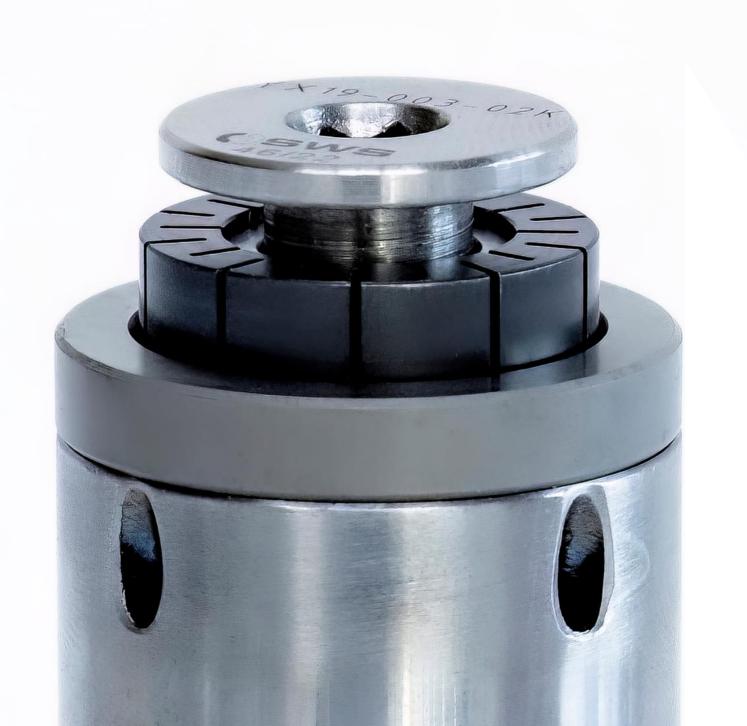

## Collets for skiving tools

## Collets for skiving tools

Advantages for your process

- Self centering of the tool
- Optimized roundness <3µm</li>
- Without the need of manual tool alignment
- Time saving quick change system
- Protection of your tools

## Collets for skiving tools

**QUICK CHANGE IN UNDER** 

WITH A
REPEATABILTY
OF UNDER 0,005MM

Clamping mandrels

Clamping with segment clamping sleeve

ROUNDNESS: 0,003 MM

**WORKPIECE: PLANETARY GEAR** 