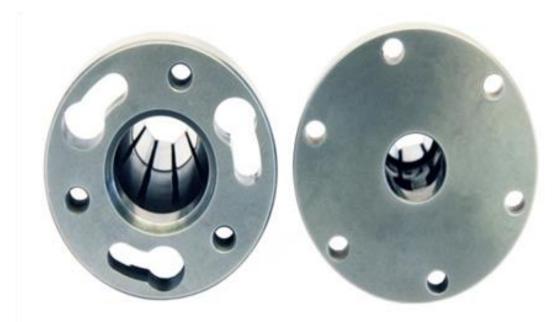

## Collets for skiving tools

**QUICK CHANGE IN UNDER** 

WITH A
REPEATABILTY
OF UNDER 0,005MM

Clamping mandrels

Clamping with segment clamping sleeve

ROUNDNESS: 0,003 MM

**WORKPIECE: PLANETARY GEAR** 

#### Clamping mandrels

Clamping with segment clamping sleeve

Clamping mandrels

Clamping with gearing collet chuck

ROUNDNESS: 0,003 MM

WERKSTÜCK: GEAR