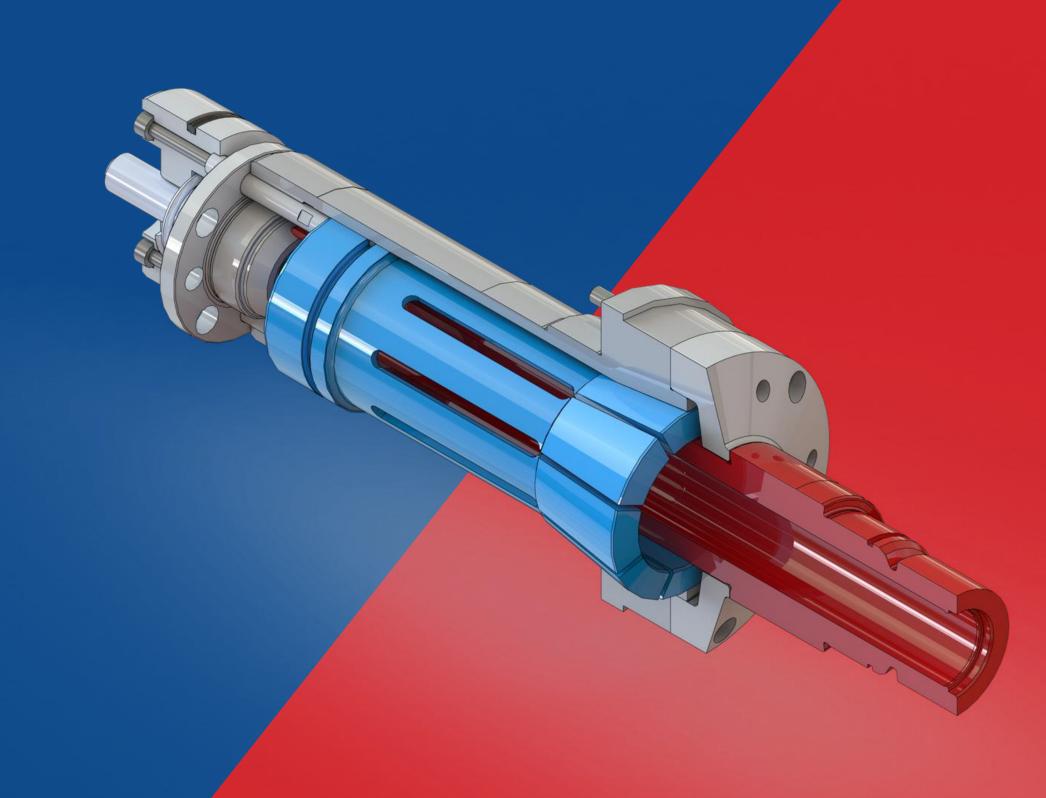

## Clamping solutions

- Diaphragm chucks
- Collets for skiving tools
- Inner & outer clamping
- Special solutions
- Standart collets and mandrels

Low-deformation clamping, external

Low-deformation clamping, external

#### **DIAPHRAGM CHUCK:**

CLAMPING RADIAL: 3000N

#### **CENTERING AXIAL CHUCK:**

CENTERING RADIAL: 300N CLAMPING AXIAL: 3000N

Low-deformation clamping, external

**WORKPIECE: RING GEAR** 

**CLAMPING FORCE: 3000N** 

**DEFORMATION: 0,004MM** 

Planar stop - QUICK CHANGE - System