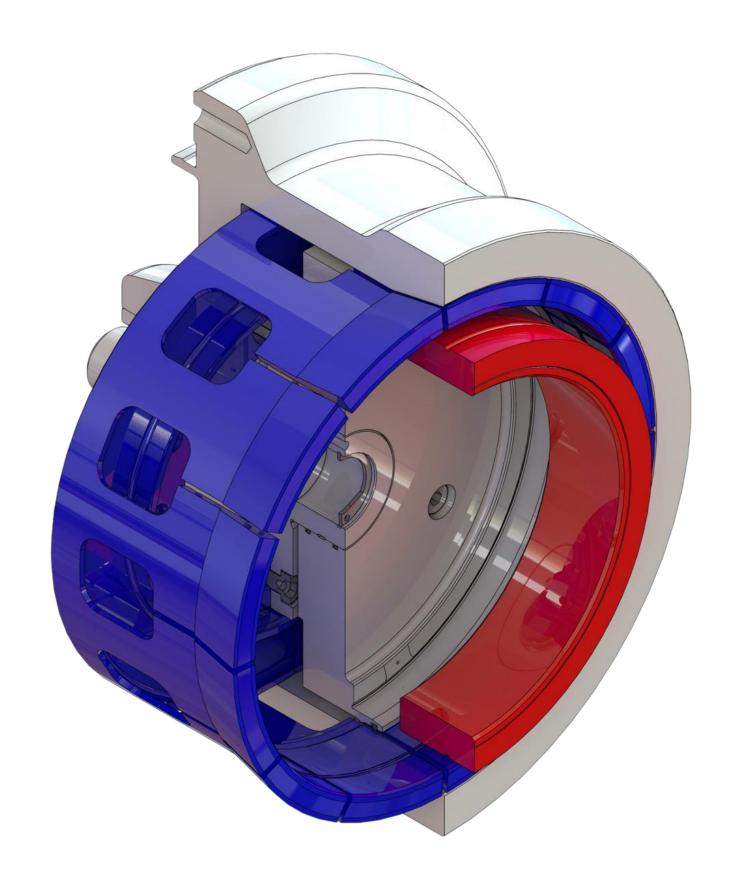

#### Combi chuck

For simultaneous internal and external clamping

WORKPIECES: THIN WALLED CYLINDRICAL WORKPIECES