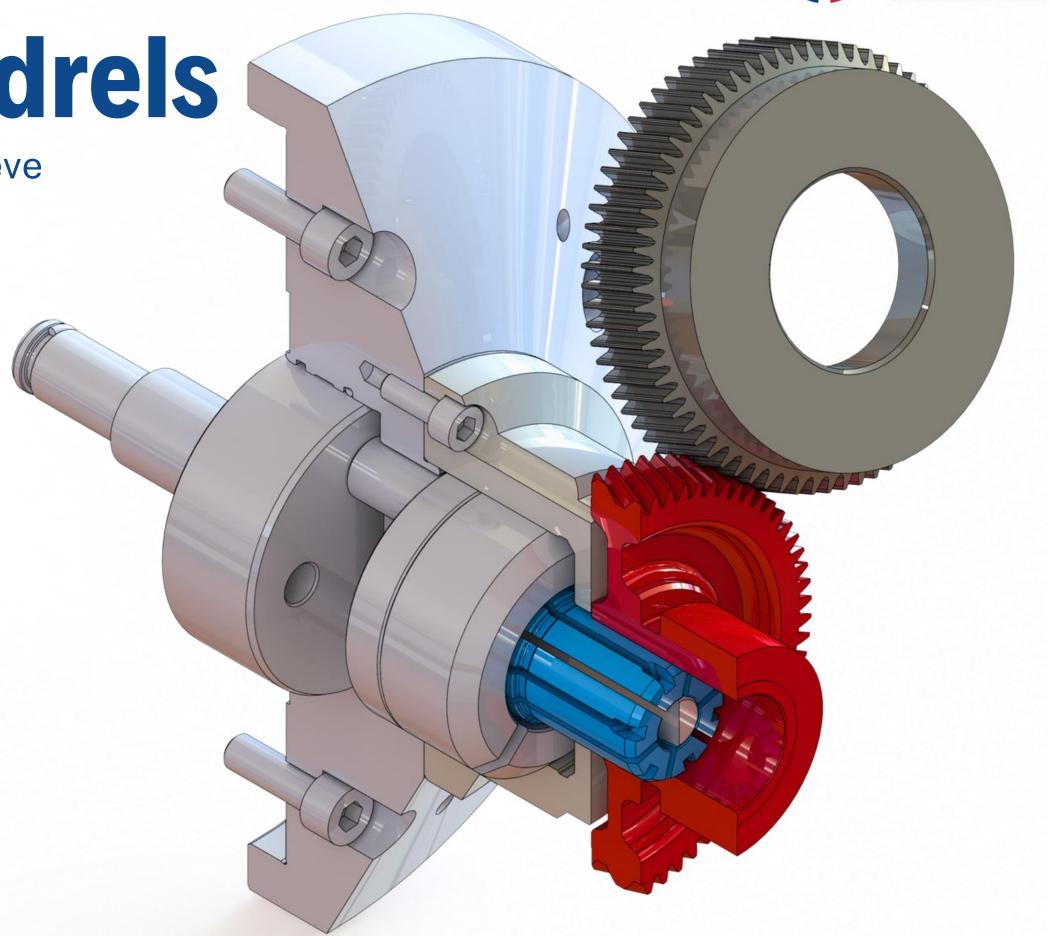

## Collets for skiving tools

**QUICK CHANGE IN UNDER** 

WITH A
REPEATABILTY
OF UNDER 0,005MM

Clamping mandrels

Clamping with segment clamping sleeve

ROUNDNESS: 0,003 MM

**WORKPIECE: PLANETARY GEAR** 

#### Clamping mandrels

Clamping with segment clamping sleeve

Clamping mandrels

Clamping with gearing collet chuck

ROUNDNESS: 0,003 MM

WERKSTÜCK: GEAR