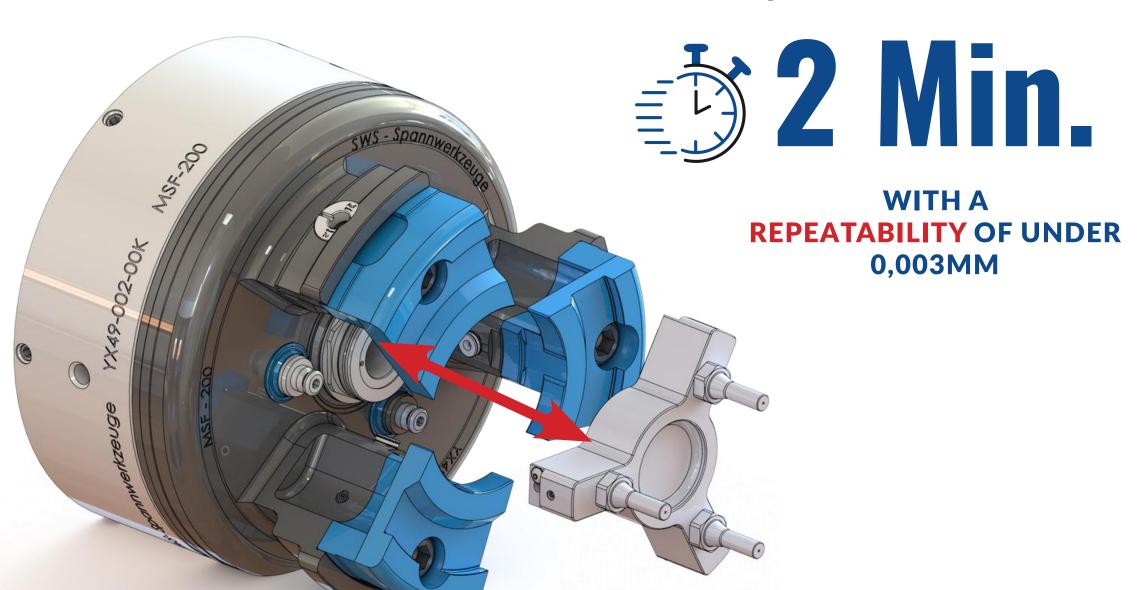

#### Developments

Clamping - QUICK CHANGE - System

**QUICK CHANGE IN UNDER** 

WITH A
REPEATABILITY
OF UNDER 0,010MM