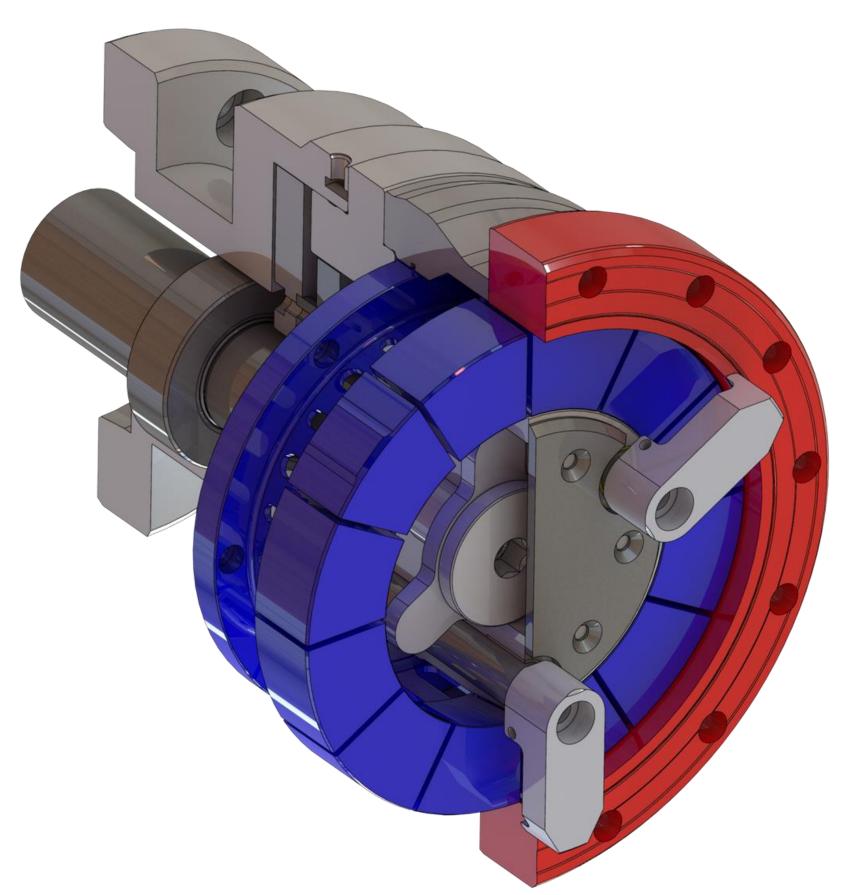

#### Collet chuck

Clamping of ring gears

- Work piece stopper inside
- Radial clamping on gear teeth possible via collet