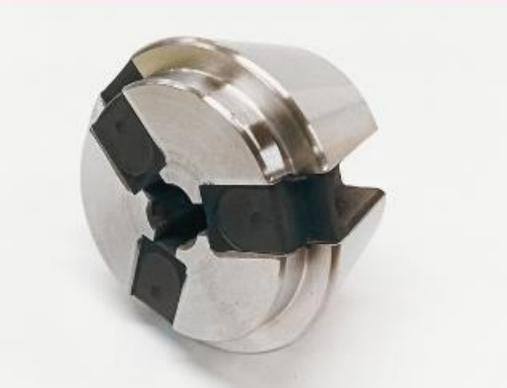

## Collets for skiving tools

## Collets for skiving tools

Advantages for your process

- Self centering of the tool
- Optimized roundness <3µm</li>
- Without the need of manual tool alignment
- Time saving quick change system
- Protection of your tools

## Collets for skiving tools

**QUICK CHANGE IN UNDER** 

WITH A
REPEATABILTY
OF UNDER 0,005MM

Clamping mandrels

Clamping with segment clamping sleeve

ROUNDNESS: 0,003 MM

**WORKPIECE: PLANETARY GEAR** 