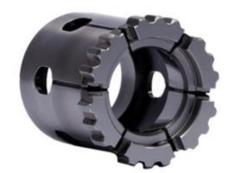

## Collets for skiving tools

## Collets for skiving tools

Advantages for your process

- Self centering of the tool
- Optimized roundness <3µm</li>
- Without the need of manual tool alignment
- Time saving quick change system
- Protection of your tools