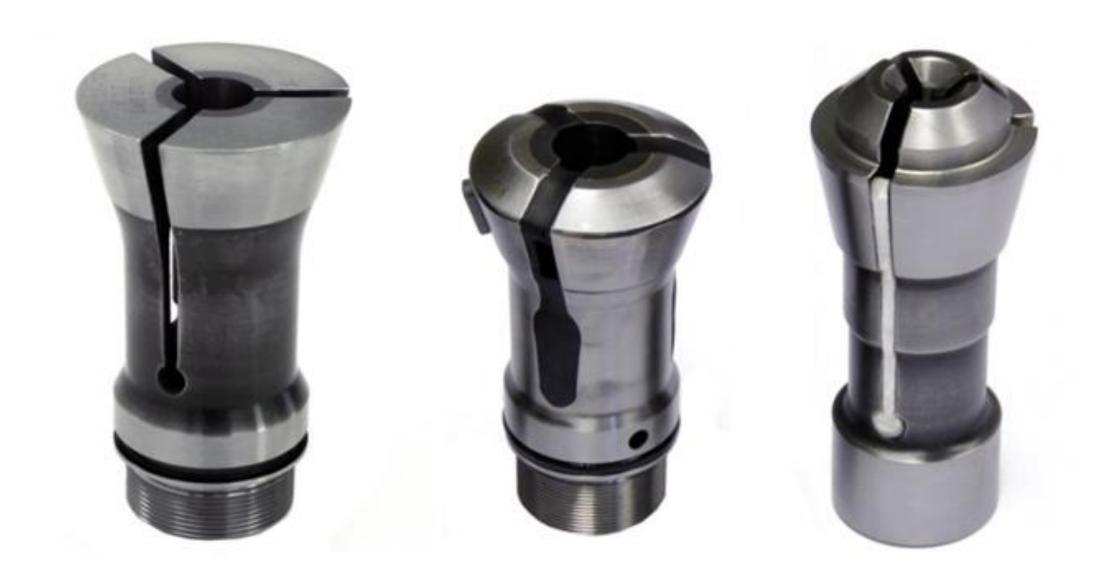

#### Collets & Mandrels

#### Collets

Double cone collets

#### Collets

Collets with carbide insert