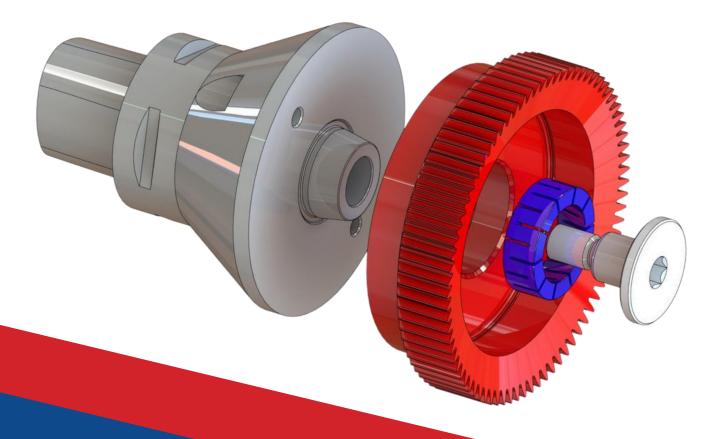

## Collets for skiving tools

**QUICK CHANGE IN UNDER** 

WITH A
REPEATABILTY
OF UNDER 0,005MM

Clamping mandrels

Clamping with segment clamping sleeve

ROUNDNESS: 0,003 MM

**WORKPIECE: PLANETARY GEAR** 

#### Clamping mandrels

Clamping with segment clamping sleeve

Clamping mandrels

Clamping with gearing collet chuck

ROUNDNESS: 0,003 MM

WERKSTÜCK: GEAR