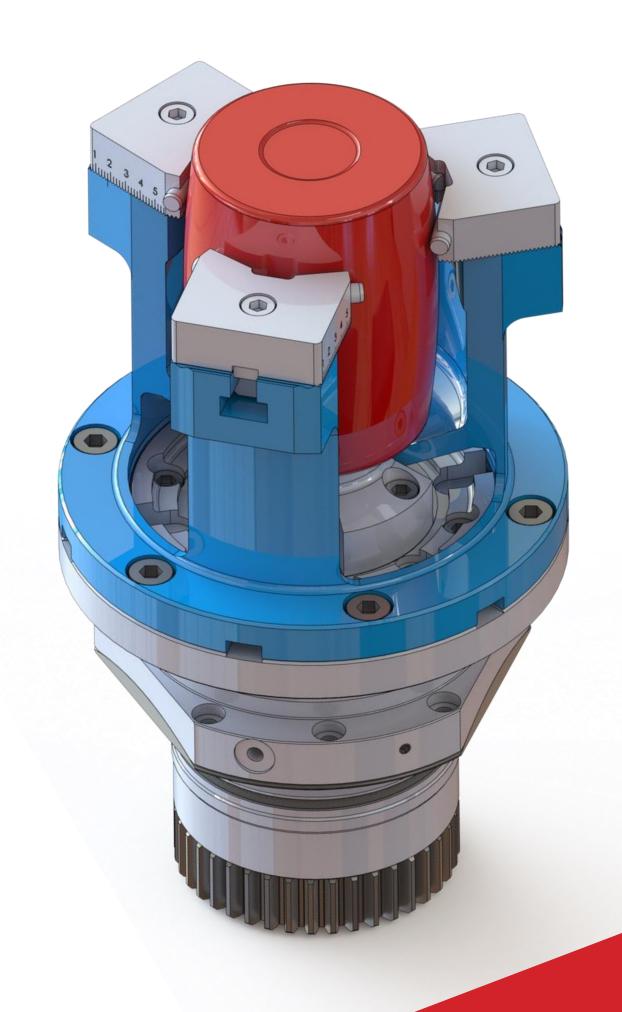

**QUICK CHANGE IN UNDER** 

Clamping jaws - QUICK CHANGE-System

#### Developments

Clamping - QUICK CHANGE - System

**QUICK CHANGE IN UNDER** 

WITH A
REPEATABILITY
OF UNDER 0,010MM