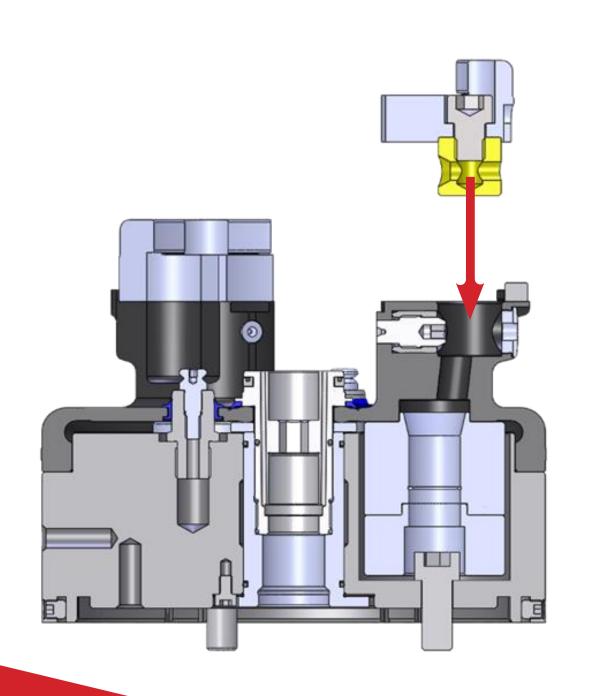

experience in design and our high-precision manufacturing expertise.

#### **Customer focus**

On-site and remote first-class customer support from our technical sales, design and service engineers.



## Clamping solutions

- Diaphragm chucks
- Collets for skiving tools
- Inner & outer clamping
- Special solutions
- Standart collets and mandrels





Low-deformation clamping, external





Low-deformation clamping, external







#### **DIAPHRAGM CHUCK:**

CLAMPING RADIAL: 3000N

#### **CENTERING AXIAL CHUCK:**

CENTERING RADIAL: 300N CLAMPING AXIAL: 3000N

Low-deformation clamping, external





**WORKPIECE: RING GEAR** 

**CLAMPING FORCE: 3000N** 

**DEFORMATION: 0,004MM** 



Planar stop - QUICK CHANGE - System

**QUICK CHANGE IN UNDER** 









Clamping jaws - QUICK CHANGE-System





#### Developments

Clamping - QUICK CHANGE - System







**QUICK CHANGE IN UNDER** 



WITH A
REPEATABILITY
OF UNDER 0,010MM

## Collets for skiving tools





## Collets for skiving tools

Advantages for your process

- Self centering of the tool
- Optimized roundness <3µm</li>
- Without the need of manual tool alignment
- Time saving quick change system
- Protection of your tools



## Collets for skiving tools

**QUICK CHANGE IN UNDER** 



WITH A
REPEATABILTY
OF UNDER 0,005MM









Clamping mandrels

Clamping with segment clamping sleeve

ROUNDNESS: 0,003 MM

**WORKPIECE: PLANETARY GEAR** 





#### Clamping mandrels

Clamping with segment clamping sleeve





Clamping mandrels

Clamping with gearing collet chuck

ROUNDNESS: 0,003 MM

WERKSTÜCK: GEAR















## Special