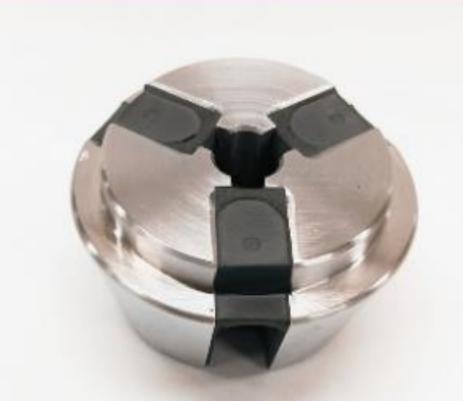

## Collets for skiving tools

## Collets for skiving tools

Advantages for your process

- Self centering of the tool
- Optimized roundness <3µm</li>
- Without the need of manual tool alignment
- Time saving quick change system
- Protection of your tools

## Collets for skiving tools

**QUICK CHANGE IN UNDER** 

WITH A
REPEATABILTY
OF UNDER 0,005MM

Clamping mandrels

Clamping with segment clamping sleeve

ROUNDNESS: 0,003 MM

**WORKPIECE: PLANETARY GEAR** 