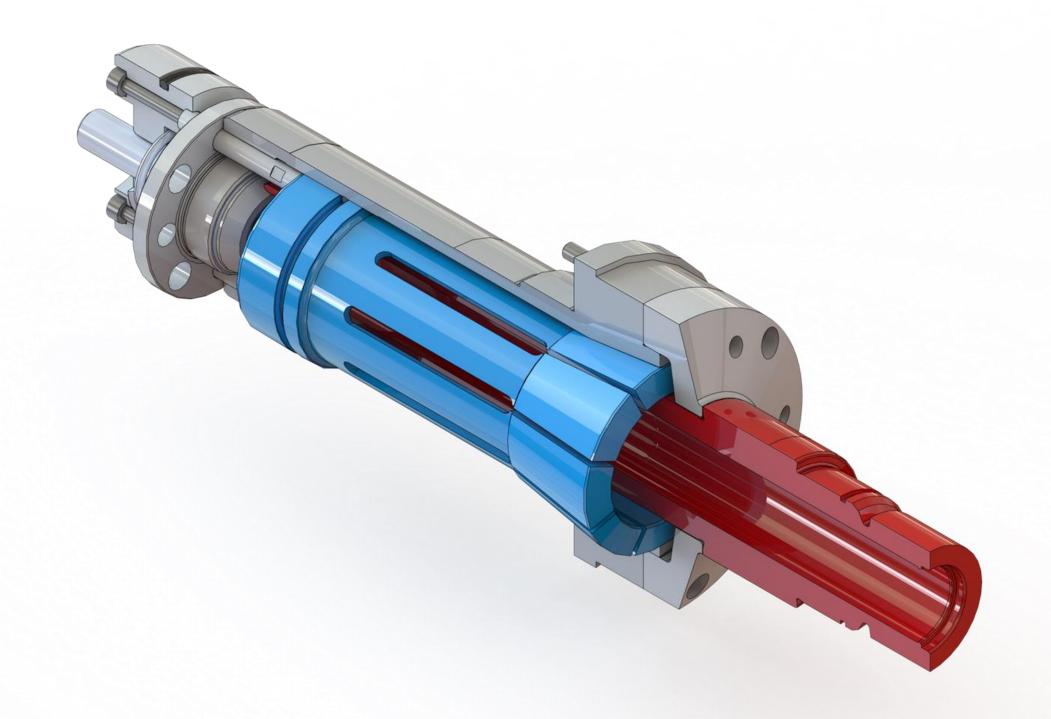

## Collets for skiving tools

## Collets for skiving tools

Advantages for your process

- Self centering of the tool
- Optimized roundness <3µm</li>
- Without the need of manual tool alignment
- Time saving quick change system
- Protection of your tools

## Collets for skiving tools

**QUICK CHANGE IN UNDER** 

WITH A
REPEATABILTY
OF UNDER 0,005MM

Clamping mandrels

Clamping with segment clamping sleeve

ROUNDNESS: 0,003 MM

**WORKPIECE: PLANETARY GEAR** 