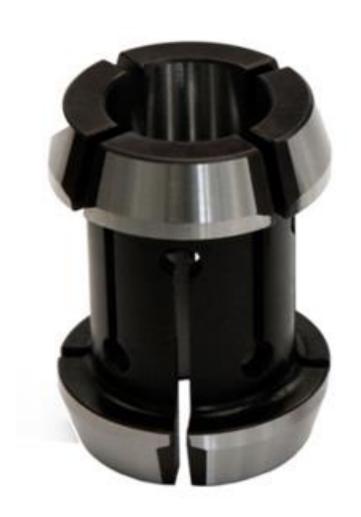

## Collets for skiving tools

**QUICK CHANGE IN UNDER** 

WITH A
REPEATABILTY
OF UNDER 0,005MM

Clamping mandrels

Clamping with segment clamping sleeve

ROUNDNESS: 0,003 MM

**WORKPIECE: PLANETARY GEAR** 

#### Clamping mandrels

Clamping with segment clamping sleeve

Clamping mandrels

Clamping with gearing collet chuck

ROUNDNESS: 0,003 MM

WERKSTÜCK: GEAR