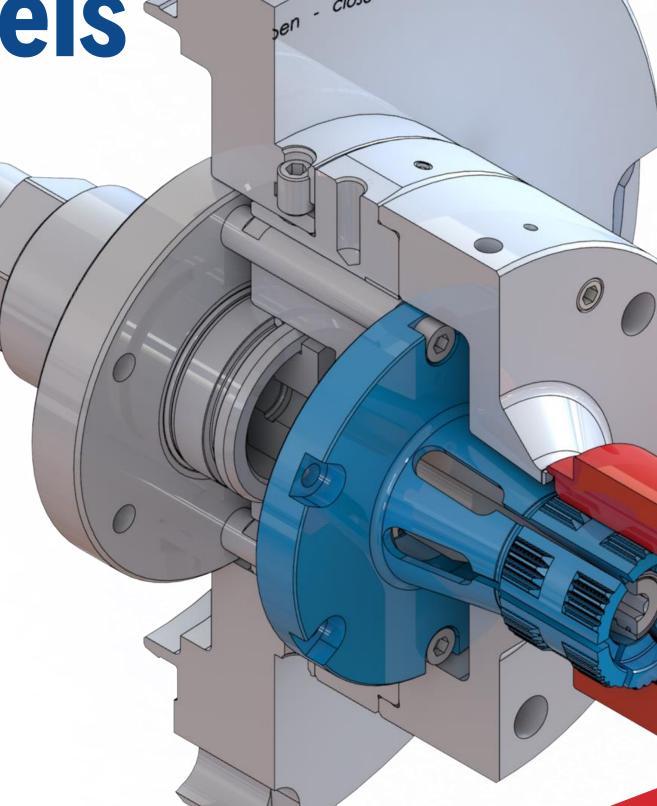

#### Axial clamping chuck

Clamping of ring gears

- Axial clamping mandrel
- Collet (inside) just for centering
- Front side axial clamping via separate moving clamping fingers