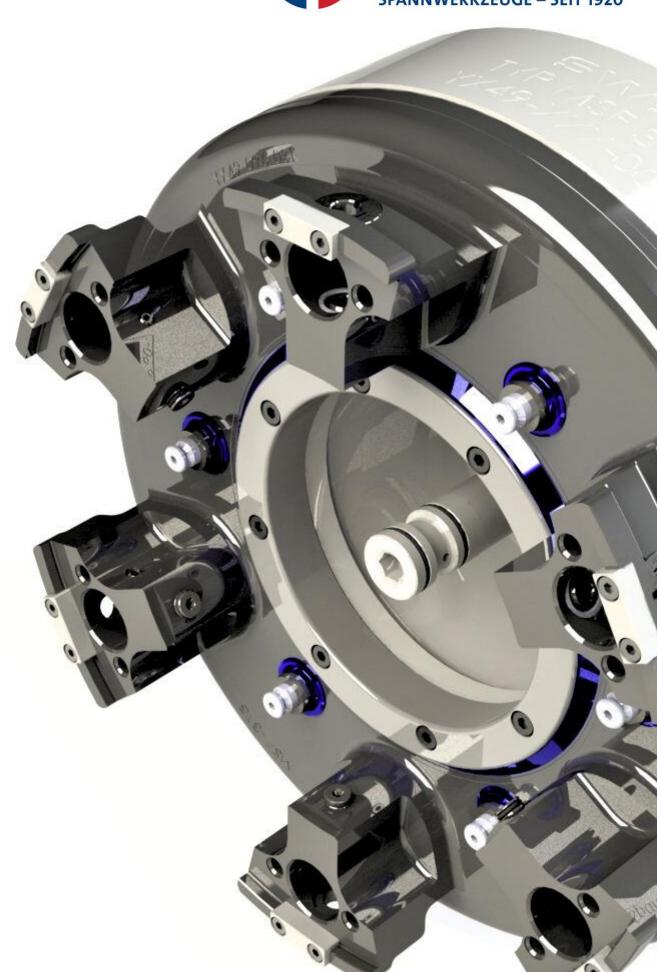

## Clamping solutions

- Diaphragm chucks
- Collets for skiving tools
- Inner & outer clamping
- Special solutions
- Standart collets and mandrels

Low-deformation clamping, external

Low-deformation clamping, external

#### **DIAPHRAGM CHUCK:**

CLAMPING RADIAL: 3000N

#### **CENTERING AXIAL CHUCK:**

CENTERING RADIAL: 300N CLAMPING AXIAL: 3000N

Low-deformation clamping, external

**WORKPIECE: RING GEAR** 

**CLAMPING FORCE: 3000N** 

**DEFORMATION: 0,004MM** 

Planar stop - QUICK CHANGE - System