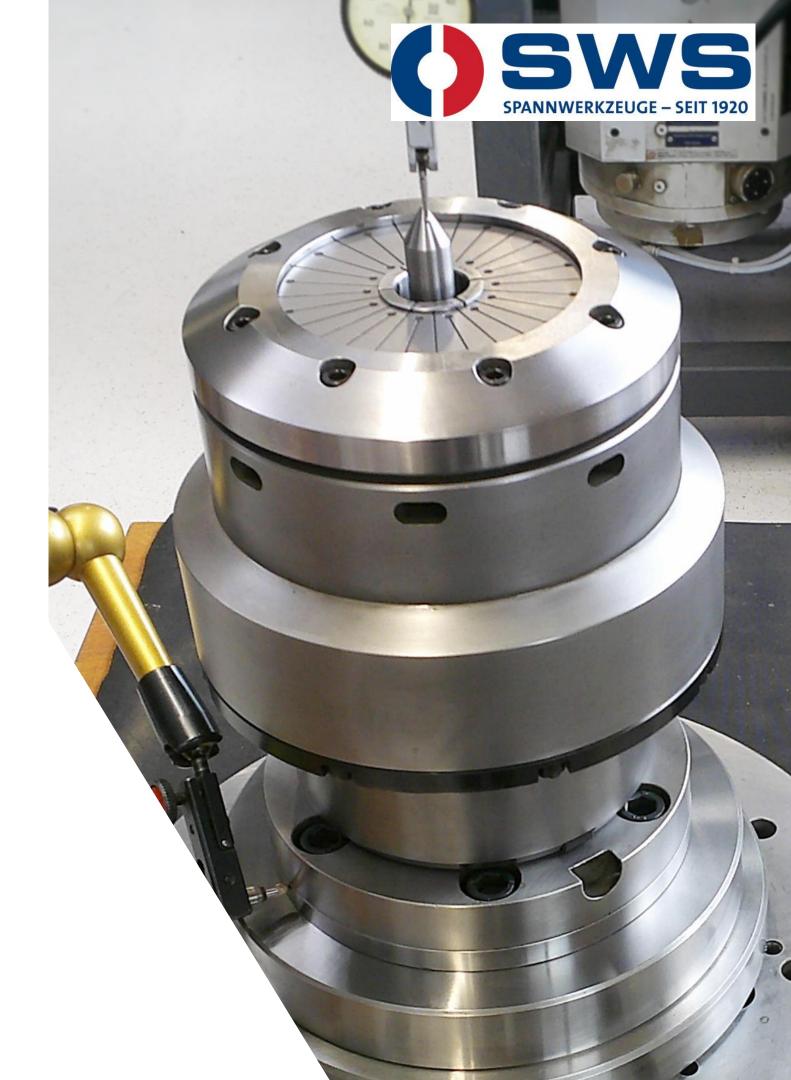

#### **Precision & Perfection**

Perfection is the demand on our production, which enables us to manufacture clamping devices with concentricity accuracies of less than 3µm.