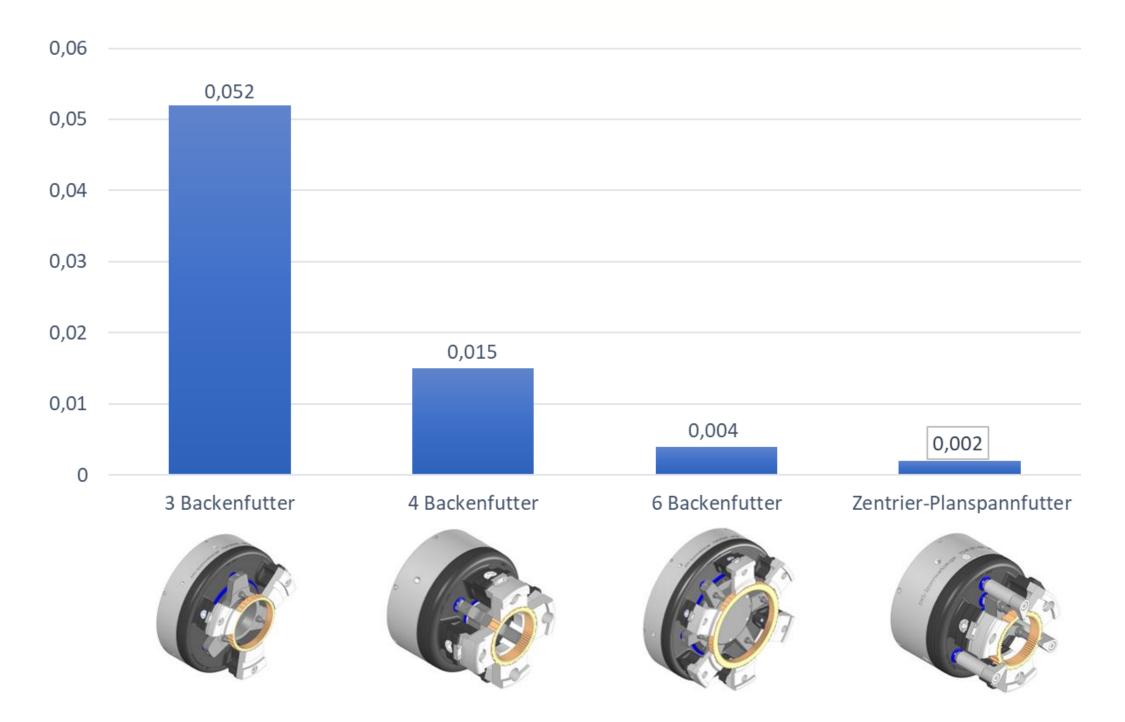

#### **CENTERING AXIAL CHUCK:**

CENTERING RADIAL: 300N CLAMPING AXIAL: 3000N

Low-deformation clamping, external

**WORKPIECE: RING GEAR** 

**CLAMPING FORCE: 3000N** 

**DEFORMATION: 0,004MM** 

Planar stop - QUICK CHANGE - System