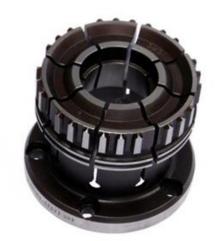

## Collets for skiving tools

## Collets for skiving tools

Advantages for your process

- Self centering of the tool
- Optimized roundness <3µm</li>
- Without the need of manual tool alignment
- Time saving quick change system
- Protection of your tools