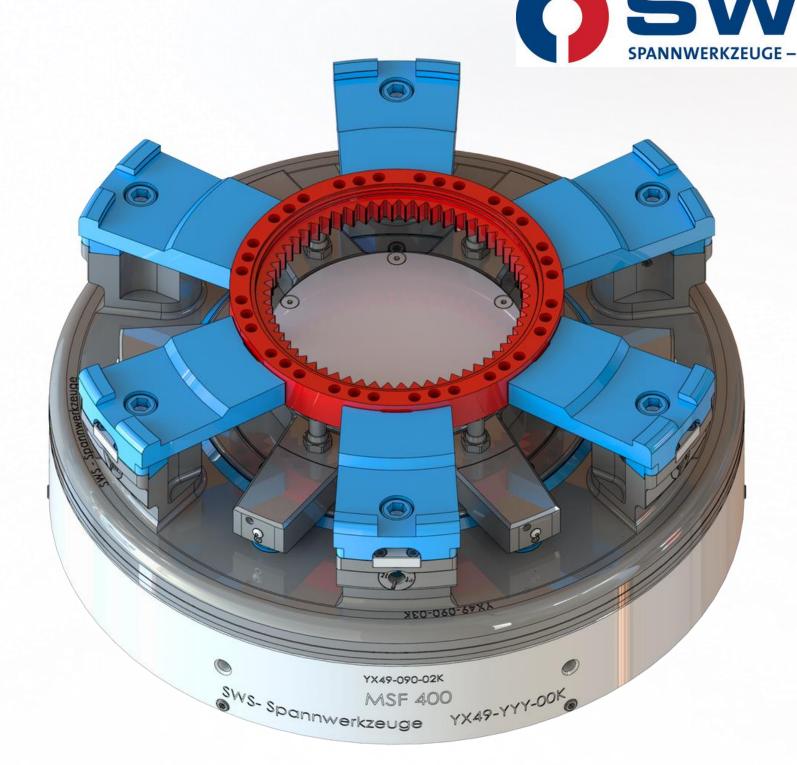

**QUICK CHANGE IN UNDER** 

Clamping jaws - QUICK CHANGE-System

#### Developments

Clamping - QUICK CHANGE - System

**QUICK CHANGE IN UNDER** 

WITH A
REPEATABILITY
OF UNDER 0,010MM