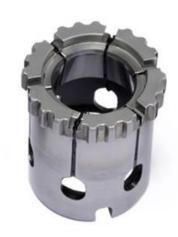

## Collets for skiving tools

## Collets for skiving tools

Advantages for your process

- Self centering of the tool
- Optimized roundness <3µm</li>
- Without the need of manual tool alignment
- Time saving quick change system
- Protection of your tools

## Collets for skiving tools

**QUICK CHANGE IN UNDER** 

WITH A
REPEATABILTY
OF UNDER 0,005MM

Clamping mandrels

Clamping with segment clamping sleeve

ROUNDNESS: 0,003 MM

**WORKPIECE: PLANETARY GEAR** 