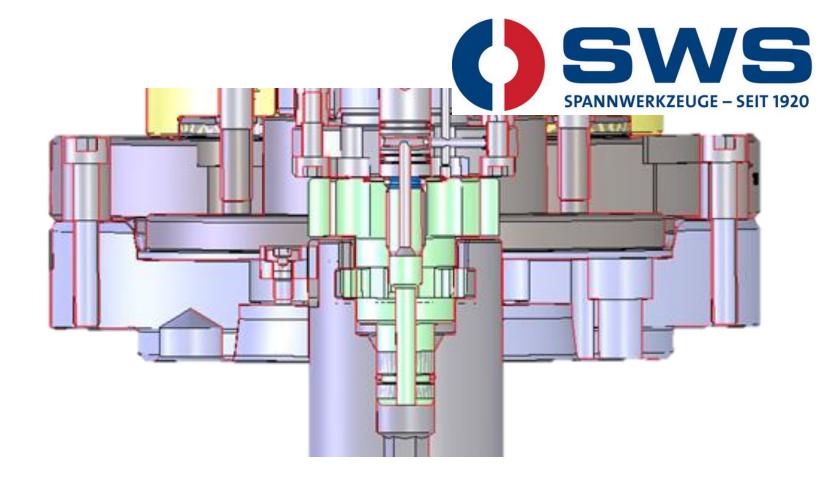

## Collets for skiving tools

## Collets for skiving tools

Advantages for your process

- Self centering of the tool
- Optimized roundness <3µm</li>
- Without the need of manual tool alignment
- Time saving quick change system
- Protection of your tools

## Collets for skiving tools

**QUICK CHANGE IN UNDER** 

WITH A
REPEATABILTY
OF UNDER 0,005MM

Clamping mandrels

Clamping with segment clamping sleeve

ROUNDNESS: 0,003 MM

**WORKPIECE: PLANETARY GEAR** 