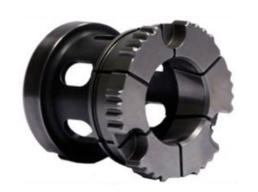

## Collets for skiving tools

## Collets for skiving tools

Advantages for your process

- Self centering of the tool
- Optimized roundness <3µm</li>
- Without the need of manual tool alignment
- Time saving quick change system
- Protection of your tools